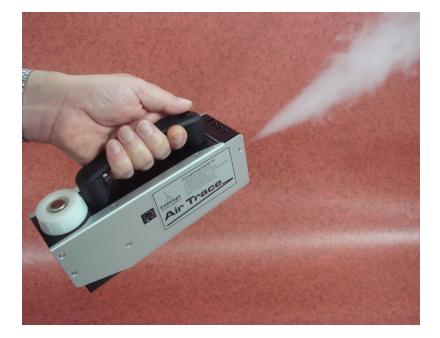

## **Kit comprises:**

- Micro smoke generator
- Battery 12vDC
- Recharger and Lead
- Bottle of Smoke Fluid (500ml)
- Extension Tube

**Optional Extras:** 

Mains Adaptor, Radio Remote

The Concept Air Trace is perfect for situations where a small amount of smoke is required for air tracing applications or in remote locations where no power is available. It is capable of producing a steady stream of smoke, if required, for up to 10 minutes on a full battery or up to 1 hour, with the optional mains adaptor and dummy battery.

An extension pipe 200mm x 15mm bore is included to allow precise placement of the smoke

The unit is very simple to operate, and makes smoke with no warm up time