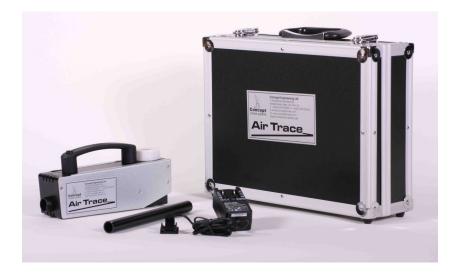

# **Concept Air Trace Micro Smoke** System Kit

## **Kit comprises:**

- Micro smoke generator
- Battery 12vDC
- Recharger and Lead
- Bottle of Smoke Fluid (500ml)
- Extension Tube

**Optional Extras:** 

Mains Adaptor, Radio Remote

The Concept Air Trace is perfect for situations where a small amount of smoke is required for air tracing applications or in remote locations where no power is available. It is capable of producing a steady stream of smoke, if required, for up to 10 minutes on a full battery or up to 1 hour, with the optional mains adaptor and dummy battery.