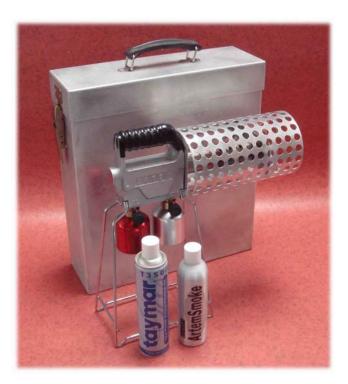

## Gas powered Portable Smoke System for high volume external smoke

- Completely portable no electricity required
- Very high, controllable smoke output
- Convenient Piezo Ignition
- Non toxic smoke
- Aluminium carry case
- Aluminium Barrel Guard

## **General Specification (approx)**

| Size (cm)                            | 48 x 42 x 14     |
|--------------------------------------|------------------|
| Weight (kg)                          | 3                |
| Power Supply                         | None<br>Required |
| Warm up time from cold               | 20 seconds       |
| Duration of smoke can at full output | 6-7 minutes      |
| Ratio Smoke Canister/Gas<br>Canister | 3.5 : 1          |