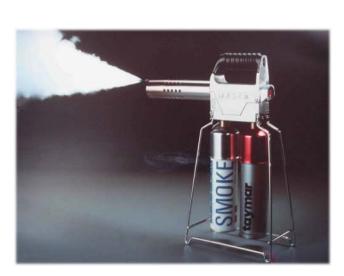

## Gas powered Portable Smoke System for high volume external smoke

- Completely portable no electricity required
- Very high, controllable smoke output
- Convenient Piezo Ignition
- Non toxic smoke
- Aluminium carry case
- Aluminium Barrel Guard

- fire training,
- police public order
- mounted police training
- military training

Indeed it's ideal for any external application of smoke where complete portability is required.

Using a conventional Butane/Propane mix gas cartridge (available worldwide) and a Concept Artem smoke canister, the Artem gun is incredibly straightforward to use. Simply screw in the canisters, pre-heat the stainless steel coil for a few seconds and turn on the smoke—it's that easy!