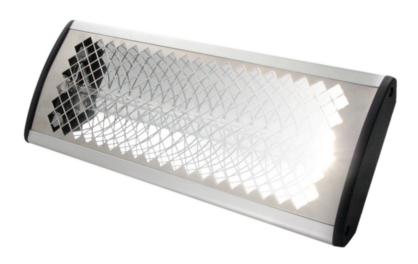

# THE PERFECT PARTNER TO SMOKE

The XFP line of products further complement the security smoke range. By producing an intense light effect, the screening properties of any Security Smoke is magnified immensely. Imagine driving into thick fog and then turning your vehicle's full beam on and you will get a small idea of the effect.

The unit itself, is small, robust and designed with style in mind. Using this line of products means that lower volumes of smoke (and hence smaller, cheaper fog generators) can be employed to incredible effect.

#### **CONSTRUCTION**

- Rugged, compact alluminium and steel
- Silver colour