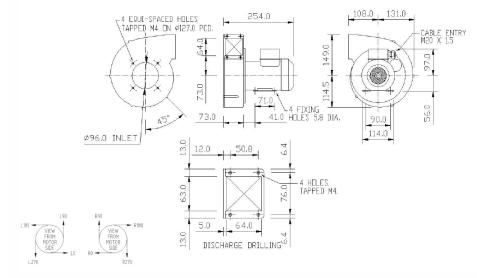

#### Outline dimensions:

# Please note (1) - all drawings measurements are in millimeters (mm) Please note (2) - above technical specifications are subject to change

It is normally supplied in its 115/230v 50/60hz form, although other options are available as above.

The angle of discharge can be specified the time of ordering. The default angle of discharge is L90