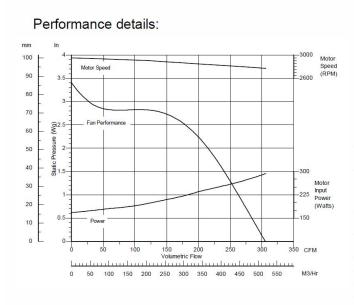

### Concept VBL6 Centrifugal Blower

An impressive, smoke sealed, continuously rated centrifugal fan for distributing smoke rapidly and evenly through ductwork into training buildings, simulators etc. Up to 30m 75mm ID ductwork can be used with this blower.





| Motor type:     | Squirrel cage induction motor IP44 as std, IP55 available                                                               |
|-----------------|-------------------------------------------------------------------------------------------------------------------------|
| Nominal supply: | 220/240V or 115V 1Ph 50Hz<br>115/230V 1Ph / 50/60Hz<br>380/420VY / 220/240VD 3Ph 50Hz<br>440/480VY / 250/280VD 3Ph 60Hz |
| Ancillaries:    | Inlet and discharge guards, inlet filters, spigots                                                                      |
| Materials:      | Fancase: cast aluminium LM6<br>Impellers: galvanised sheet steel                                                        |
| Finishes:       | Stove enamel as std