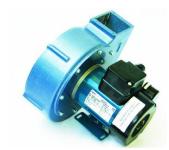

### Concept VBL6 Centrifugal Blower

An impressive, smoke sealed, continuously rated centrifugal fan for distributing smoke rapidly and evenly through ductwork into training buildings, simulators etc. Up to 30m 75mm ID ductwork can be used with this blower.

### Description

Concept's VBL6 is a sealed, continuously rated blower for discharging smoke into training buildings, simulators etc.

It is supplied on a stand appropriate to the type of Concept smoke generator being used, with a guarded inlet, and a 75mm od outlet spigot as standard.