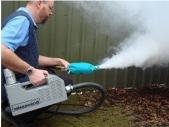

# **DRAINMASTER -** The Ultimate Smoke Testing Solution

The Concept Drainmaster is a variant of the best selling Colt 4, it has a reinforced adapter capable of supporting heavy duty ducting.

The Drainmaster makes identifying leaks in drain work dramatically easier & cleaner. Potentially identifying leaks in minutes, that without the aid of high quality artificial smoke would take hours. Producing a persistent water-based non-toxic smoke. The smoke can travel through hundreds of metres of drains.

#### THE SMOKE

- Can travel through hundreds of metres of drains
- \* Dense, highly visible smoke with a distinct odour
- \* Water based, non-toxic and completely controllable