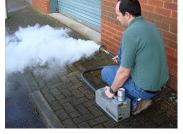

# **DRAINMASTER -** The Ultimate Smoke Testing Solution

The Concept Drainmaster is a variant of the best selling Colt 4, it has a reinforced adapter capable of supporting heavy duty ducting.

The Drainmaster makes identifying leaks in drain work dramatically easier & cleaner. Potentially identifying leaks in minutes, that without the aid of high quality artificial smoke would take hours. Producing a persistent water-based non-toxic smoke. The smoke can travel through hundreds of metres of drains.

#### THE SMOKE

- Can travel through hundreds of metres of drains
- \* Dense, highly visible smoke with a distinct odour
- \* Water based, non-toxic and completely controllable