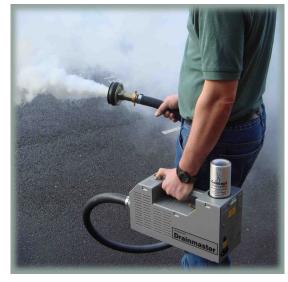

# **DRAINMASTER -** The Ultimate Smoke Testing Solution

The Concept Drainmaster is a variant of the best selling Colt 4, it has a reinforced adapter capable of supporting heavy duty ducting.

The Drainmaster makes identifying leaks in drain work dramatically easier & cleaner. Potentially identifying leaks in minutes, that without the aid of high quality artificial smoke would take hours. Producing a persistent water-based non-toxic smoke. The smoke can travel through hundreds of metres of drains.

#### THE SMOKE

- Can travel through hundreds of metres of drains
- \* Dense, highly visible smoke with a distinct odour
- \* Water based, non-toxic and completely controllable

#### THE DRAINMASTER

- \* Clean, simple and cost effective, with a **5 year parts warranty**
- Produces smoke on demand
- \* Can be used "off power" once pre-heated
- \* Uses re-sealable aerosols to produce up to 20 minutes of smoke