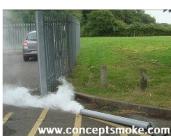

# **DRAINMASTER -** The Ultimate Smoke Testing Solution

The Concept Drainmaster is a variant of the best selling Colt 4, it has a reinforced adapter capable of supporting heavy duty ducting.

The Drainmaster makes identifying leaks in drain work dramatically easier & cleaner. Potentially identifying leaks in minutes, that without the aid of high quality artificial smoke would take hours. Producing a persistent water-based non-toxic smoke. The smoke can travel through hundreds of metres of drains.

#### THE SMOKE

- Can travel through hundreds of metres of drains
- \* Dense, highly visible smoke with a distinct odour
- \* Water based, non-toxic and completely controllable