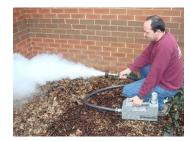

# **DRAINMASTER -** The Ultimate Smoke Testing Solution

The Concept Drainmaster is a variant of the best selling Colt 4, it has a reinforced adapter capable of supporting heavy duty ducting.

The Drainmaster makes identifying leaks in drain work dramatically easier & cleaner. Potentially identifying leaks in minutes, that without the aid of high quality artificial smoke would take hours. Producing a persistent water-based non-toxic smoke. The smoke can travel through hundreds of metres of drains.

#### THE SMOKE

- Can travel through hundreds of metres of drains
- \* Dense, highly visible smoke with a distinct odour
- \* Water based, non-toxic and completely controllable